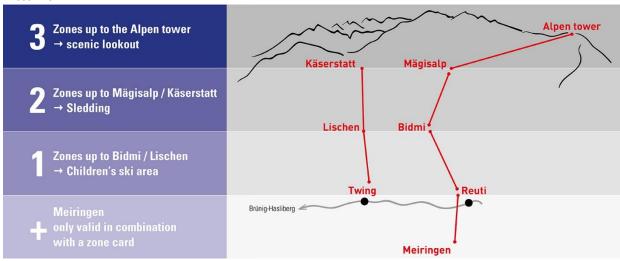

## **Hiking Pass Normal Tariff Winter 2022 / 2023**

Prices in CHF

|                                        | Adult | Half Tax | GA    | Child |
|----------------------------------------|-------|----------|-------|-------|
| From Meiringen                         |       |          |       |       |
| to Bidmi / Lischen (1+ zone)           | 28.00 | 18.00    | 13.00 | 14.00 |
| to Mägisalp / Käserstatt (2+ zones)    | 42.00 | 28.00    | 23.00 | 21.00 |
| to Alpen tower (3+ zones)              | 46.00 | 35.00    | 30.00 | 23.00 |
| From Hasliberg Reuti / Hasliberg Twing |       |          |       |       |
| to Bidmi / Lischen (1 zone)            | 18.00 | 13.00    | 13.00 | 9.00  |
| to Mägisalp / Käserstatt (2 zones)     | 32.00 | 23.00    | 23.00 | 16.00 |
| to Alpen tower (3 zones)               | 42.00 | 30.00    | 30.00 | 21.00 |
| From Bidmi / Lischen                   |       |          |       |       |
| to Mägisalp / Käserstatt (1 zone)      | 14.00 | 10.00    | 10.00 | 7.00  |
| to Alpen tower (2 zones)               | 24.00 | 17.00    | 17.00 | 12.00 |
| From Mägisalp                          |       |          |       |       |
| to Alpen tower (1 zone)                | 10.00 | 7.00     | 7.00  | 5.00  |